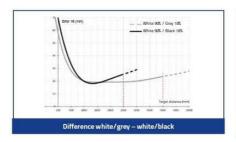

## PRODUCT DESCRIPTION

S65-M is the new long range background suppressor based on Time Of Flight technology. The S65-M can easily detect objects at a distance up to 5m and is ideal for precise and reliable detection applications.