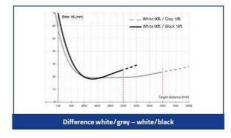

## PRODUCT DESCRIPTION

S65-M is the new long range background suppressor based on Time Of Flight technology. The S65-M can easily detect objects at a distance up to 5m and is ideal for precise and reliable detection applications.

## **TECHNICAL DATA**

**Approvals** 

CE, UL

| Dimension (mm)                                                       | 50 x 50 x 25 mm            |
|----------------------------------------------------------------------|----------------------------|
| Distance max                                                         | 5000 mm                    |
| Distance min                                                         | 300 mm                     |
| Electrical connection                                                | M12 5-pole connector       |
| Function                                                             | Dark on / Light on         |
| IP class                                                             | IP67                       |
| LED indicator                                                        | Yes                        |
| Lens material                                                        | PMMA                       |
| Light type                                                           | Green LED, IR LED          |
| Material of body                                                     | ABS plastic                |
| Output                                                               | NPN, PNP                   |
| Output current max                                                   | 0.1 A                      |
| Photocell technology                                                 | Background suppression     |
| Reaction time                                                        | 8.5 ms                     |
| Storage temperature max                                              |                            |
| · ·                                                                  | 70 °C                      |
| Storage temperature min                                              | 70 °C<br>-25 °C            |
|                                                                      |                            |
| Storage temperature min                                              | -25 °C                     |
| Storage temperature min Supply voltage                               | -25 °C<br>24 V DC          |
| Storage temperature min  Supply voltage  Temperature operational max | -25 °C<br>24 V DC<br>55 °C |