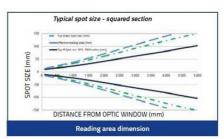

## PRODUCT DESCRIPTION

S65-M is the new long range background suppressor based on Time Of Flight technology. The S65-M can easily detect objects at a distance up to 5m and is ideal for precise and reliable detection applications.

## **TECHNICAL DATA**

**Approvals** 

CE, UL

| Dimension (mm)                                                       | 50 x 50 x 25 mm            |
|----------------------------------------------------------------------|----------------------------|
| Distance max                                                         | 5000 mm                    |
| Distance min                                                         | 300 mm                     |
| Electrical connection                                                | M12 5-pole connector       |
| Function                                                             | Dark on / Light on         |
| IP class                                                             | IP67                       |
| LED indicator                                                        | Yes                        |
| Lens material                                                        | PMMA                       |
| Light type                                                           | Green LED, IR LED          |
| Material of body                                                     | ABS plastic                |
| Output                                                               | NPN, PNP                   |
| Output current max                                                   | 0.1 A                      |
| Photocell technology                                                 | Background suppression     |
| Reaction time                                                        | 8.5 ms                     |
| Storage temperature max                                              |                            |
| · ·                                                                  | 70 °C                      |
| Storage temperature min                                              | 70 °C<br>-25 °C            |
|                                                                      |                            |
| Storage temperature min                                              | -25 °C                     |
| Storage temperature min Supply voltage                               | -25 °C<br>24 V DC          |
| Storage temperature min  Supply voltage  Temperature operational max | -25 °C<br>24 V DC<br>55 °C |