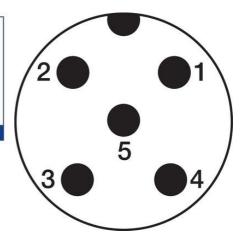

## **TECHNICAL DATA**

**Approvals** 

CE, UL

| Dimension (mm)                                                       | 50 x 50 x 25 mm            |
|----------------------------------------------------------------------|----------------------------|
| Distance max                                                         | 5000 mm                    |
| Distance min                                                         | 300 mm                     |
| Electrical connection                                                | M12 5-pole connector       |
| Function                                                             | Dark on / Light on         |
| IP class                                                             | IP67                       |
| LED indicator                                                        | Yes                        |
| Lens material                                                        | PMMA                       |
| Light type                                                           | Green LED, IR LED          |
| Material of body                                                     | ABS plastic                |
| Output                                                               | NPN, PNP                   |
| Output current max                                                   | 0.1 A                      |
| Photocell technology                                                 | Background suppression     |
| Reaction time                                                        | 8.5 ms                     |
| Storage temperature max                                              |                            |
| · ·                                                                  | 70 °C                      |
| Storage temperature min                                              | 70 °C<br>-25 °C            |
|                                                                      |                            |
| Storage temperature min                                              | -25 °C                     |
| Storage temperature min Supply voltage                               | -25 °C<br>24 V DC          |
| Storage temperature min  Supply voltage  Temperature operational max | -25 °C<br>24 V DC<br>55 °C |