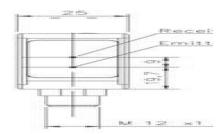

## **TECHNICAL DATA**

**Approvals** 

CE, UL

| Dimension (mm)                                                       | 50 x 50 x 25 mm            |
|----------------------------------------------------------------------|----------------------------|
| Distance max                                                         | 5000 mm                    |
| Distance min                                                         | 300 mm                     |
| Electrical connection                                                | M12 5-pole connector       |
| Function                                                             | Dark on / Light on         |
| IP class                                                             | IP67                       |
| LED indicator                                                        | Yes                        |
| Lens material                                                        | PMMA                       |
| Light type                                                           | Green LED, IR LED          |
| Material of body                                                     | ABS plastic                |
| Output                                                               | NPN, PNP                   |
| Output current max                                                   | 0.1 A                      |
| Photocell technology                                                 | Background suppression     |
| Reaction time                                                        | 8.5 ms                     |
| Storage temperature max                                              |                            |
| · ·                                                                  | 70 °C                      |
| Storage temperature min                                              | 70 °C<br>-25 °C            |
|                                                                      |                            |
| Storage temperature min                                              | -25 °C                     |
| Storage temperature min Supply voltage                               | -25 °C<br>24 V DC          |
| Storage temperature min  Supply voltage  Temperature operational max | -25 °C<br>24 V DC<br>55 °C |