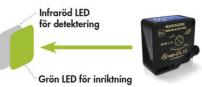

# DATASENSING - S65-M - DISTANCE SENSOR

S65-PA-5-M13-OO 956251160 TOF BGS PNP/NPN M12 Connector

- Range up to 5m with Time of Flight technology
- Infrared LED for detection, green LED for alignment
- PNP/NPN outputs
- I/O link models available
- IP67 protection

Innovative system on chip technology and risk-free infrared LED emission deliver valuable cost and safety advantages when compared to laser products. Sensor alignment is quick and easy with the embedded green LED pointer.

# FEATURES & BENEFITS

- Long Range background suppression detection up to 5 m
- Cost effective solution for precise and reliable detection
- Risk-free Infrared LED emission and embedded green LED pointer
- Two independent fully programmable outputs
- NPN/PNP or IO-Link connection models
- Rugged plastic housing in compact 50 x 50 x 24mm format