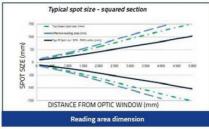

## **TECHNICAL DATA**

**Approvals** 

CE, UL

| Dimension (mm)                                                       | 50 x 50 x 25 mm            |
|----------------------------------------------------------------------|----------------------------|
| Distance max                                                         | 5000 mm                    |
| Distance min                                                         | 300 mm                     |
| Electrical connection                                                | M12 5-pole connector       |
| Function                                                             | Dark on / Light on         |
| IP class                                                             | IP67                       |
| LED indicator                                                        | Yes                        |
| Lens material                                                        | PMMA                       |
| Light type                                                           | Green LED, IR LED          |
| Material of body                                                     | ABS plastic                |
| Output                                                               | NPN, PNP                   |
| Output current max                                                   | 0.1 A                      |
| Photocell technology                                                 | Background suppression     |
| Reaction time                                                        | 8.5 ms                     |
| Storage temperature max                                              |                            |
| · ·                                                                  | 70 °C                      |
| Storage temperature min                                              | 70 °C<br>-25 °C            |
|                                                                      |                            |
| Storage temperature min                                              | -25 °C                     |
| Storage temperature min Supply voltage                               | -25 °C<br>24 V DC          |
| Storage temperature min  Supply voltage  Temperature operational max | -25 °C<br>24 V DC<br>55 °C |