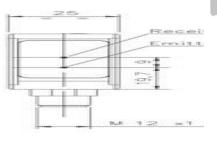

The rugged and compact 50 x 50 x 24 mm housing with IP67 protection makes the S65-M the ideal product for automated warehouses, palletisers, automotive, transport & logistic, packaging applications and conveyor Lines.

## **TECHNICAL DATA**

**Approvals** 

CE, UL

| Dimension (mm)                                                       | 50 x 50 x 25 mm            |
|----------------------------------------------------------------------|----------------------------|
| Distance max                                                         | 5000 mm                    |
| Distance min                                                         | 300 mm                     |
| Electrical connection                                                | M12 5-pole connector       |
| Function                                                             | Dark on / Light on         |
| IP class                                                             | IP67                       |
| LED indicator                                                        | Yes                        |
| Lens material                                                        | PMMA                       |
| Light type                                                           | Green LED, IR LED          |
| Material of body                                                     | ABS plastic                |
| Output                                                               | NPN, PNP                   |
| Output current max                                                   | 0.1 A                      |
| Photocell technology                                                 | Background suppression     |
| Reaction time                                                        | 8.5 ms                     |
| Storage temperature max                                              |                            |
| · ·                                                                  | 70 °C                      |
| Storage temperature min                                              | 70 °C<br>-25 °C            |
|                                                                      |                            |
| Storage temperature min                                              | -25 °C                     |
| Storage temperature min Supply voltage                               | -25 °C<br>24 V DC          |
| Storage temperature min  Supply voltage  Temperature operational max | -25 °C<br>24 V DC<br>55 °C |